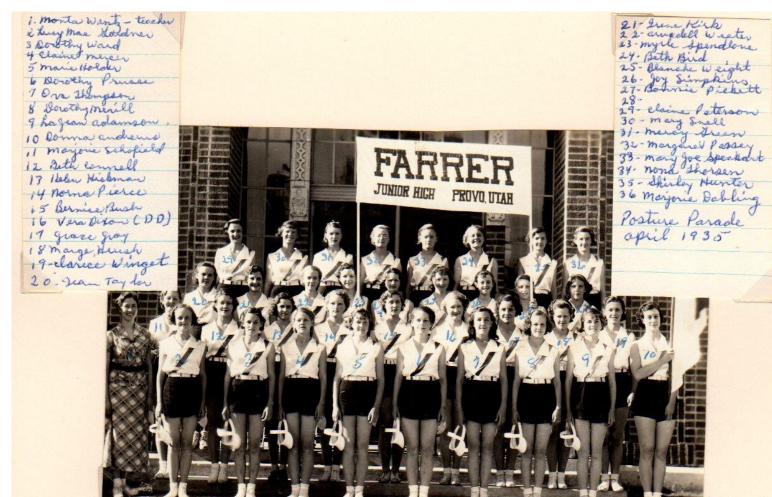

Summer 1936 Cloma + Bonnie

Botany class trip may 11-5-1937 Prono Hi

Ross Park Myo, melvin Stephena Bonnie + Dick

Diek - the man' in my life.

myo + 9 graduate

capping apil 1989 - 105 Hapited St. C.

i atal Baiton 2 Delma Gentle Minget Strain State

3 Shire Ministers 13 coile Schuirt 14 mora Weber Strain

15 Shire Martin 16 Delle Labourt 17 colo mchair 1801 his

15 Shire Martin 16 Delle Labourt 17 colo mchair 1801 his

15 Shire Martin 16 Delle Labourt 17 colo mchair 1801 his

2 Lough Martin 16 Delle Labourt 1801 his material 21 Rete Read 21 Colo 25 Martin 25 Martin 1801 his 1801 as 1

Murses morks, study, reloy willie - arline - Katie Lololie cleo & Bannie . O pa , 938-37

Marge helps relieve the technium - cloma . Marian Lance + marge Laure Virginia Rise