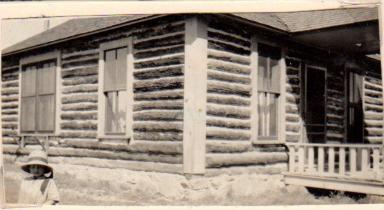

## Photo Album

Book 1

1920 - March 1943

Bonita Pickett 1939-1940

Pearl Ching 9

Bonta fickett horn 7 el 1920 ficture Jan 1921 Blackfoot, Idaho

Ranch house south and west of Blackfoot where we lived until

John W. Pickett grandfather 19 b 4