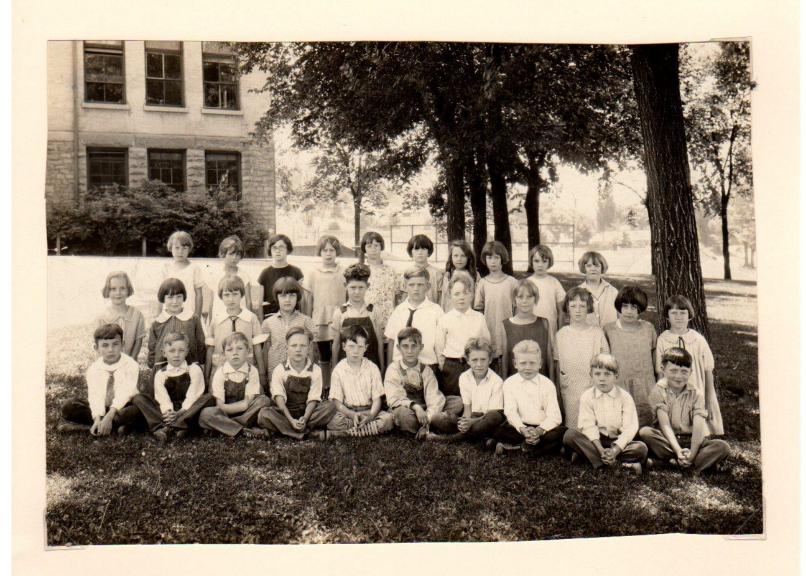

Fifth Grade Washington School Sall Lake City, Utah 1931 Back - Helen Rowry, Irene Robothom, Bonnie Pickett Caroline Kind clara Johnston, Raveral me Donald Bath, mellie Johnston and Joan St. Henrie, Betty Swartswager, many Jones, mellie Seymenherger, myrtle David, Evelyn Higgs, Jorgan 3rd Bonne Brown, Betty Walton, Benerky Mycline, Miss Blackhum, teacher, Bernice Johnson, cleo Peterson, hourse Patterso Front Bernell Hayles, Junior Spencer, Would Bleak, Kuni Seki, - , Geon Burns Bole Sould