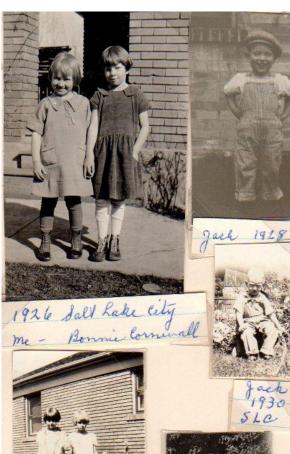

another move to Prone, Wtoh - Jan. 1932 Bornie - Pat

Cloma + Pax 1931 Providence

Prono-1932 mother - Bonnie Jack - Part

2 md Grade Washington School. Salt Lake City
Back-Olins Johansen, alice Thompson, milahed I wast
marjorie Durdan, Sara Fisher, Killian Owen, myrtle
Davis, anna Bolinger, Rita Robinger, milahed Bath
2 mt Row Cleo Poterson, Koicise Patterson, Bonnie Piakett
Betty Evans, Eugene Williams, Scott Inow, Rosco
Doffin, Victoria, Lydia Lydolier, margaret
medly, Joan St. Henrit
Tront James asper, Dana Mierr, Wesly Wannacott
Jack me Cartle, Driving Beesly, Norbial Fioner,
Howard Bleak, Howherd Bloomfield, Junior
Spencer, alfred Twelves
Teachers - mrs alendar, Miss Groger
+ miss Peterson
1928

Fifth Grade Washington School Sall Lake City, Utah 1931 Back - Helen Rowry, Irene Robothom, Bonnie Pickett Caroline Kind clara Johnston, Raveral me Donald Bath, mellie Johnston and Joan St. Henrie, Betty Swartswager, many Jones, mellie Seymenherger, myrtle David, Evelyn Higgs, Jorgan 3rd Bonne Brown, Betty Walton, Benerky Mycline, Miss Blackhum, teacher, Bernice Johnson, cleo Peterson, hourse Patterso Front Bernell Hayles, Junior Spencer, Would Bleak, Kuni Seki, - , Geon Burns Bole Sould