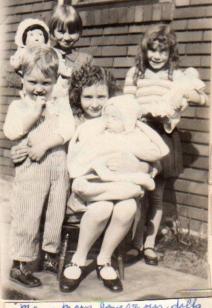

me - man Jones our dolls

Jack, Blanche Jones holding sister Pal 1929 S.L.C.

We Visit Pocatello, Ida Jack mother + Pat 1931

cloma 7 9 have Theel Pajamos made alike 1930

Providence 1930 - Visit to grandma chuggo Romnie eloma Jack Slayde Davis