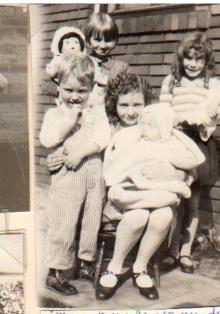

me - man Jones our dolls

Jack, Blanche Jones holding sister Pal 1929 S.L.C.

We Visit Pocatello, Ida Jack mother + Pat 1931

cloma 7 9 have Theel Pajamos made alike 1930

Providence 1930 - Visit to grandma chuggo Romnie eloma Jack Slayde Davis